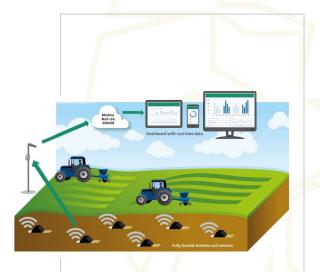

System Tech Stack PHP, Symfony, Twing, MySQL, Bootstrap

#### Features

Students Onboarding
 Teachers Onboarding
 Online Class Management (Live Class)
 Students Attendance Management
 Online Exam Management
 Offline Exam Management
 Paperless Assignment System
 Auto Grading System

9. Lecture Modules
10. Notes Modules
11. Academic Syllabus
12. Internal Messaging System
13. Academic Year Management
14. Academic Calendar, Class Routine & Notice Board, Announcements
15. Student Promotion after Academic Year Ending

#### Market Potential

Schools - 25,000
 Universities - 150
 Unconvissional educational Platforms
 Corporate Training
 Confidential Training
 Staff Deployment Training

### Farming Management System

#### User App



#### Central Farming Management System



#### **IOT Devices**



### Farming Management System

Internal Project Name: Dr.Chashi Software Type Digital Farming Software Tech Stack Kotlin, Python, Django, Tensorflow, Open CV, PostgreSQL

#### Features

1. Disease and Insects Detection 2. Disease Solution Recommendations 3. Product Recommendations 4. Nearest Dealer Locator 5. Weather based Farming Advice 6. Gardening Guidance 7. Training & Live Education 8. Real Time Crop Market price 9. Farmers & Gardeners Community 10. Farmers Health Safety Advice 11. Interactive Voice Assistant



### Multi-vendor Marketplace





### Multi-vendor Marketplace

Internal Project Name: Easifi Software Type Multi-vendor Marketplace Tech Stack Node.js, MySQL, Stripe, Socket.io, Vue.js

Features

Authentication
 Case Management
 Service Management
 File Management
 User Pro