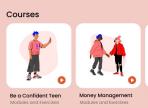

#### Be a confident teen

Here you will find modules and excercies on raising confidence as a teen.

🞧 Listen Read Watch Tools 1. What is confidence how to recognize it. 10 MIN 2. Your current confidence level. 5 MIN 3. Understand the layers of thoughts and emotions 6 MIN 4. Pursuing desires and STAY TRUE to yourself 5 MIN 5. Tools and strategies to build your confidence and resilence. 3 MIN 6. Key Learning 3 MIN