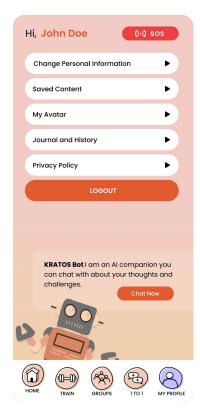

#### Hi, John Doe

Build skills now, and shine later! We will share everything we think you should learn as you're living through teen life.

### Social Cross Platform Mobile App

Internal Project Name: Chadbagan / Kratos

Software Type Cross Platform Mobile App Tech Stack React.js, Node Js, MySQL

#### Features

- 1. User Profiles
- 2. Chat
- 3. Training
- 4. Games
- 5. AR Conversational Bots
- 6. Community
- 7. Content Management System for Admin

Market Potential

Any organization dealing with Sales (Market Size depends on Industry)